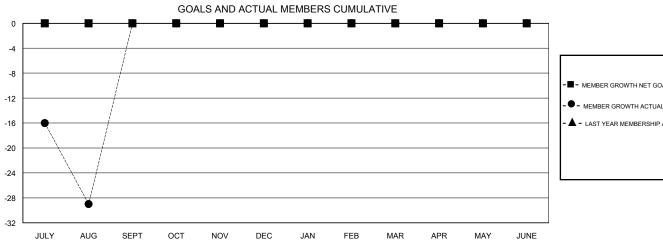

## **LOCATION INDIA**

**GMT CA** 

| Clubs                 |               |           |               | Members               |                           |                         |                                                    |
|-----------------------|---------------|-----------|---------------|-----------------------|---------------------------|-------------------------|----------------------------------------------------|
| RESULTS FOR 2018-2019 |               |           |               | RESULTS FOR 2018-2019 |                           |                         |                                                    |
| QUARTER               | NEW CLUB GOAL | NEW CLUBS | DROPPED CLUBS | QUARTER               | MEMBER GROWTH NET<br>GOAL | MEMBER GROWTH<br>ACTUAL | DROPPED<br>MEMBERS ACTUAL<br>(including transfers) |
| JULY/AUG/SEPT         | 0             | 0         | 0             | JULY/AUG/SEPT         | 0                         | 28                      | 40                                                 |
| OCT/NOV/DEC           | 0             | 0         | 0             | OCT/NOV/DEC           | 0                         | 0                       | 0                                                  |
| JAN/FEB/MAR           | 0             | 0         | 0             | JAN/FEB/MAR           | 0                         | 0                       | 0                                                  |
| APR/MAY/JUNE          | 0             | 0         | 0             | APR/MAY/JUNE          | 0                         | 0                       | 0                                                  |

## GOALS AND ACTUAL NEW CLUBS CUMULATIVE

| -■- MEMBER GROWTH NET GOAL        |
|-----------------------------------|
| - ● - MEMBER GROWTH ACTUAL        |
| - ▲ - LAST YEAR MEMBERSHIP ACTUAL |
|                                   |
|                                   |
|                                   |